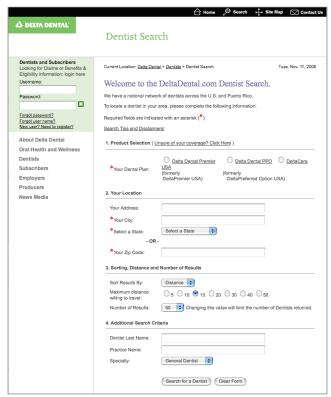

## www.deltadentalil.com

You can find a dentist online quickly and easily.

Go to www.deltadentalil.com and click the dentist search link (on the home page under "Looking for a Dentist?").

- Product Selection. Select the network you want Delta Dental Premier®, Delta Dental PPO™ or DeltaCare® DHMO
- 2. **Your Location**. Enter your work or home address, city and state or ZIP code.
- 3. **Sorting and Distance**. Select the maximum distance you are willing to travel and the number of results you'd like.
- 4. **Additional Search Criteria**. You can also search by the dentist's last name, practice name or specialty.

\*Any field marked with a red asterisk is a required field.

Your search will list dentists in the area you specify. Results can be sorted by dentist name, city, ZIP code or driving distance. The list can be printed, emailed or viewed and saved in a PDF file.